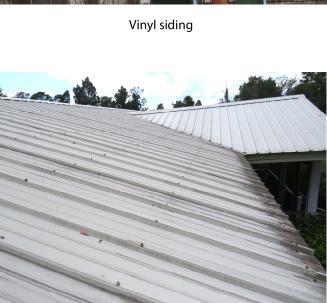

## **Policyholder Information**

| Policyholder name:                           | Taonara Comano                          |               |                     |                               |
|----------------------------------------------|-----------------------------------------|---------------|---------------------|-------------------------------|
| Policy number:                               |                                         |               |                     |                               |
| Property address:                            | Lanciana, i L cocco                     | 1             |                     |                               |
|                                              | Editorial III, F E 00000                |               |                     |                               |
| Predominant roof slo<br>(At least two-thirds | ope: 10/12<br>(67%) of the main roof ar | rea)          |                     |                               |
| Soffit material: (e.g.,                      | wood, aluminum, vinyl)                  |               |                     |                               |
| Material Aluminum                            |                                         | Percentage _  | 100%                |                               |
| - Brick                                      | od, stucco, hardiplank)                 | Percentage_   | 95%                 |                               |
| <sub>Type</sub> Vinyl                        |                                         | Percentage_   | 5%                  |                               |
| Туре                                         |                                         | Percentage    |                     | <u></u>                       |
|                                              |                                         | spector Infor | mation              | rida licensed wind mitigation |
|                                              | <sub>t)</sub> . MD UDDI                 | N             |                     |                               |
| Inspection Company                           | Name: Local Hor                         |               | ı LLC               |                               |
| Inspection Company                           |                                         | · · · · ·     | , <del>-</del> ,    |                               |
| License type:                                |                                         |               | License number:     | HI11768                       |
| Inspector signature:                         | Malentida                               | lív_          | Date of inspection: | 09/24/2024                    |