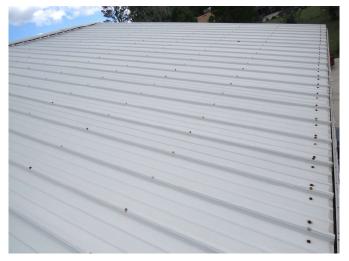

## SUPPLEMENTAL STRUCTURE VERIFICATION FORM

This form is used to verify roof slope, soffit material, and siding type

## **Policyholder Information**

| Policyholder name:                           | Taonara Comano                          |               |                     |                               |
|----------------------------------------------|-----------------------------------------|---------------|---------------------|-------------------------------|
| Policy number:                               |                                         |               |                     |                               |
| Property address:                            | Lanciana, i L cocco                     | 1             |                     |                               |
|                                              | Editorial III, F E 00000                |               |                     |                               |
| Predominant roof slo<br>(At least two-thirds | ope: 10/12<br>(67%) of the main roof ar | rea)          |                     |                               |
| Soffit material: (e.g.,                      | wood, aluminum, vinyl)                  |               |                     |                               |
| Material Aluminum                            |                                         | Percentage _  | 100%                |                               |
| - Brick                                      | od, stucco, hardiplank)                 | Percentage_   | 95%                 |                               |
| <sub>Type</sub> Vinyl                        |                                         | Percentage_   | 5%                  |                               |
| Туре                                         |                                         | Percentage    |                     | <u></u>                       |
|                                              |                                         | spector Infor | mation              | rida licensed wind mitigation |
|                                              | <sub>t)</sub> . MD UDDI                 | N             |                     |                               |
| Inspection Company                           | Name: Local Hor                         |               | ı LLC               |                               |
| Inspection Company                           |                                         | · · · · ·     | , <del>-</del> ,    |                               |
| License type:                                |                                         |               | License number:     | HI11768                       |
| Inspector signature:                         | Malentida                               | lív_          | Date of inspection: | 09/24/2024                    |