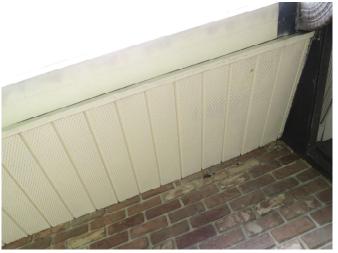

Front elevation

Right elevation/siding

Rear elevation

Left elevation

Soffit area

Soffit area

Inspector: MD Nasir Uddin Photo Page 1

Inspector: MD Nasir Uddin Photo Page 2